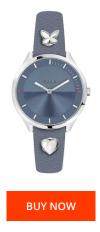

| PRODUCT INFORMATION           |               | MATERIAL & COLOUR          |               |
|-------------------------------|---------------|----------------------------|---------------|
| EAN                           | 8033288791225 | Strap Material             | Real leather  |
| Gender                        | Ladies        | Strap Colour               | Blue          |
| Warranty [years]              | 2             | Colour of the dial         | Blue          |
|                               |               | Glass                      | Mineral glass |
|                               |               |                            |               |
| PRODUCT EXECUTION             |               |                            |               |
| PRODUCT EXECUTION             |               | DETAILS                    |               |
|                               | Analogue      | DETAILS<br>Water resistant | 5 ATM         |
| Display Type                  |               |                            | 5 ATM         |
| Display Type<br>Movement type | Analogue      |                            | 5 ATM         |
| Display Type                  | Analogue      |                            | 5 ATM         |
| Display Type<br>Movement type | Analogue      |                            | 5 ATM         |