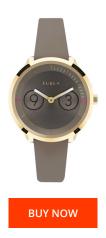

## Furla ladies' watch R4251102510 Specifications

This document contains all the specifications for the Furla R4251102510 ladies' watch. We at the DIALANDO® watch store offer a large selection of authentic watches from the best watch brands in the world.

| MATERIAL & COLOUR  |               |
|--------------------|---------------|
| Strap Material     | Real leather  |
| Strap Colour       | Grey          |
| Colour of the dial | Grey          |
| Glass              | Mineral glass |
| DETAILS            |               |
|                    |               |
| Clasp              | Buckle        |