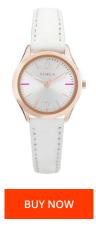

| PRODUCT INFORMATION           |                              | MATERIAL & COLOUR        |                 |
|-------------------------------|------------------------------|--------------------------|-----------------|
| EAN                           | 8033288733638                | Strap Material           | Real leather    |
| Gender                        | Ladies                       | Strap Colour             | White           |
| Warranty [years]              | 2                            | Colour of the dial       | White           |
|                               |                              | Glass                    | Mineral glass   |
|                               |                              |                          |                 |
| PRODUCT EXECUTION             |                              | DETAILS                  |                 |
|                               |                              |                          |                 |
| Display Type                  | Analogue                     | Clasp                    | Buckle          |
| Display Type<br>Movement type | Analogue<br>Quartz (Battery) | Clasp<br>Water resistant | Buckle<br>5 ATM |
|                               | 0                            |                          |                 |
|                               | 0                            |                          |                 |
| Movement type                 | 0                            |                          |                 |