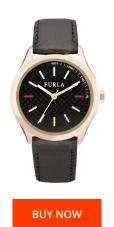

## Furla ladies' watch R4251101501 Specifications

This document contains all the specifications for the Furla R4251101501 ladies' watch. We at the DIALANDO® watch store offer a large selection of authentic watches from the best watch brands in the world.

| PRODUCT EXECUTION         |                  |
|---------------------------|------------------|
| Display Type              | Analogue         |
| Movement type             | Quartz (Battery) |
|                           |                  |
| MEASURES                  |                  |
| MEASURES  Case width [mm] | 35               |

| MATERIAL & COLOUR  |                 |
|--------------------|-----------------|
| Strap Material     | Real leather    |
| Strap Colour       | Grey            |
| Case Material      | Stainless steel |
| Case Colour        | Gold            |
| Case Surface       | Polished        |
| Colour of the dial | Grey            |
| Glass              | Mineral glass   |
|                    |                 |
| DETAILS            |                 |
| Clasp              | Pin buckle      |
| Water resistant    | 3 ATM           |