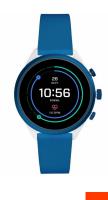

https://www.dialando.ie/

| PRODUCT INFORMATION             |                          |  |
|---------------------------------|--------------------------|--|
| EAN                             | 4013496729139            |  |
| Gender                          | Ladies                   |  |
| Warranty [years]                | 2                        |  |
|                                 |                          |  |
| PRODUCT EXECUTION               |                          |  |
| PRODUCT EXECUTION  Display Type | Digital                  |  |
|                                 | Digital Quartz (Battery) |  |
| Display Type                    |                          |  |

| MATERIAL & COLOUR  |               |
|--------------------|---------------|
| Strap Material     | Silicone      |
| Strap Colour       | Blue          |
| Colour of the dial | Black         |
| Glass              | Mineral glass |
| DETAILS            |               |
| Clasp              | Buckle        |
| Water resistant    | 5 ATM         |