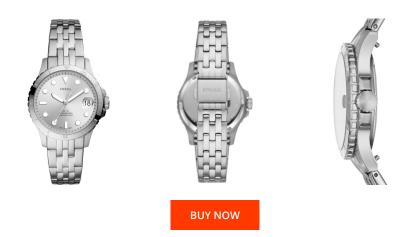

| PRODUCT INFORMATION |               |  |
|---------------------|---------------|--|
| EAN                 | 4051432955136 |  |
| Gender              | Ladies        |  |
| Brand               | Fossil        |  |
| Collection          | FB-01         |  |
| Warranty [years]    | 2             |  |

| MATERIAL & COLOUR  |                 |
|--------------------|-----------------|
| WATERIAL & COLOUR  |                 |
| Strap Material     | Stainless steel |
| Strap Colour       | Silver          |
| Case Material      | Stainless steel |
| Case Colour        | Silver          |
| Colour of the dial | Silver          |
| Glass              | Mineral glass   |

| PRODUCT EXECUTION   |                  |  |
|---------------------|------------------|--|
| Display Type        | Analogue         |  |
| Movement type       | Quartz (Battery) |  |
| MEASURES            |                  |  |
| Case width [mm]     | 36               |  |
| Case thickness [mm] | 10               |  |