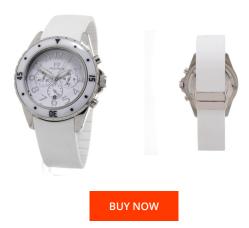

## Folli Follie ladies' watch WF8T031ZEW Specifications

This document contains all the specifications for the Folli Follie WF8T031ZEW ladies' watch. We at the DIALANDO® watch store offer a large selection of authentic watches from the best watch brands in the world.

| MATERIAL & COLOUR  |                 |
|--------------------|-----------------|
| Strap Material     | Silicone        |
| Strap Colour       | White           |
| Colour of the dial | White           |
| Glass              | Mineral glass   |
| DETAILS            |                 |
| Clasp              | Butterfly clasp |
| Water resistant    | 5 ATM           |