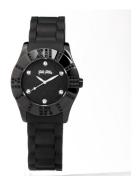

## Folli Follie ladies' watch WF8E021ZSK Specifications

**BUY NOW** 

This document contains all the specifications for the Folli Follie WF8E021ZSK ladies' watch. We at the DIALANDO® watch store offer a large selection of authentic watches from the best watch brands in the world.

https://www.dialando.ie/

| PRODUCT INFORMATION | N                |
|---------------------|------------------|
| EAN                 | 5205340262346    |
| Gender              | Ladies           |
| Warranty [years]    | 2                |
| PRODUCT EXECUTION   |                  |
| Display Type        | Analogue         |
| Movement type       | Quartz (Battery) |
| MEASURES            |                  |
| Case width [mm]     | 36               |

| MATERIAL & COLOUR  |                 |
|--------------------|-----------------|
| Strap Material     | Silicone        |
| Strap Colour       | Black           |
| Colour of the dial | Black           |
| Glass              | Mineral glass   |
| DETAILS            |                 |
|                    |                 |
| Clasp              | Butterfly clasp |