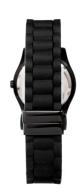

## Folli Follie ladies' watch WF8E021ZSK Specifications

**BUY NOW** 

This document contains all the specifications for the Folli Follie WF8E021ZSK ladies' watch. We at the DIALANDO® watch store offer a large selection of authentic watches from the best watch brands in the world.

https://www.dialando.ie/

| PRODUCT INFORMATION | N                |
|---------------------|------------------|
| EAN                 | 5205340262346    |
| Gender              | Ladies           |
| Warranty [years]    | 2                |
| PRODUCT EXECUTION   |                  |
| Display Type        | Analogue         |
| Movement type       | Quartz (Battery) |
| MEASURES            |                  |
| Case width [mm]     | 36               |

| MATERIAL & COLOUR  |                 |
|--------------------|-----------------|
| Strap Material     | Silicone        |
| Strap Colour       | Black           |
| Colour of the dial | Black           |
| Glass              | Mineral glass   |
| DETAILS            |                 |
|                    |                 |
| Clasp              | Butterfly clasp |