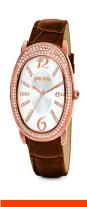

## Folli Follie ladies' watch WF2B012STWM Specifications

**BUY NOW** 

This document contains all the specifications for the Folli Follie WF2B012STWM ladies' watch. We at the DIALANDO® watch store offer a large selection of authentic watches from the best watch brands in the world.

| MATERIAL & COLOUR  |               |
|--------------------|---------------|
| Strap Material     | Real leather  |
| Strap Colour       | Brown         |
| Colour of the dial | White         |
| Glass              | Mineral glass |
| DETAILS            |               |
| Clasp              | Buckle        |