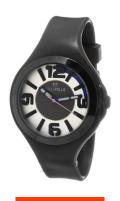

## Folli Follie ladies' watch WF1Y045ZPSDF Specifications

**BUY NOW** 

This document contains all the specifications for the Folli Follie WF1Y045ZPSDF ladies' watch. We at the DIALANDO® watch store offer a large selection of authentic watches from the best watch brands in the world.

| MATERIAL & COLOUR  |               |
|--------------------|---------------|
| Strap Material     | Silicone      |
| Strap Colour       | Black         |
| Colour of the dial | Grey          |
| Glass              | Mineral glass |
|                    |               |
| DETAILS            |               |
| Clasp              | Buckle        |
| Water resistant    | 10 ATM        |
|                    |               |