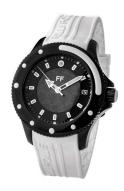

## Folli Follie ladies' watch WF1Y002ZDW Specifications

**BUY NOW** 

This document contains all the specifications for the Folli Follie WF1Y002ZDW ladies' watch. We at the DIALANDO® watch store offer a large selection of authentic watches from the best watch brands in the world.

| MATERIAL & COLOUR    |                 |
|----------------------|-----------------|
| Strap Material       | Stainless steel |
| Strap Colour         | White           |
| Colour of the dial   | Black           |
| Glass                | Mineral glass   |
|                      |                 |
| DETAILS              |                 |
| <b>DETAILS</b> Clasp | Buckle          |