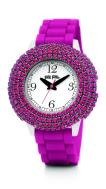

## Folli Follie ladies' watch WF1P010ZPP Specifications

**BUY NOW** 

This document contains all the specifications for the Folli Follie WF1P010ZPP ladies' watch. We at the DIALANDO® watch store offer a large selection of authentic watches from the best watch brands in the world.

| MATERIAL & COLOUR  |               |
|--------------------|---------------|
| Strap Material     | Silicone      |
| Strap Colour       | Pink          |
| Colour of the dial | White         |
|                    |               |
| Glass              | Mineral glass |
| Glass              | Mineral glass |
| Glass<br>MEASURES  | Mineral glass |