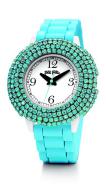

## Folli Follie ladies' watch WF1P010ZPN Specifications

**BUY NOW** 

This document contains all the specifications for the Folli Follie WF1P010ZPN ladies' watch. We at the DIALANDO® watch store offer a large selection of authentic watches from the best watch brands in the world.

| MATERIAL & COLOUR  |               |
|--------------------|---------------|
| Strap Material     | Silicone      |
| Strap Colour       | Blue          |
| Colour of the dial | White         |
|                    |               |
| Glass              | Mineral glass |
| Glass              | Mineral glass |