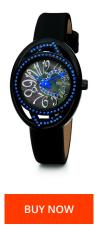

## Folli Follie ladies' watch WF1E007SSU Specifications

This document contains all the specifications for the Folli Follie WF1E007SSU ladies' watch. We at the DIALANDO<sup>®</sup> watch store offer a large selection of authentic watches from the best watch brands in the world. https://www.dialando.ie/

| PRODUCT INFORMATION |                  | MATERIAL & COLOUR |                    |   |
|---------------------|------------------|-------------------|--------------------|---|
| AN                  | 5205340355079    |                   | Strap Material     |   |
| Gender              | Ladies           |                   | Strap Colour       |   |
| Varranty [years]    | 2                |                   | Colour of the dial |   |
|                     |                  |                   | Glass              |   |
|                     |                  |                   |                    |   |
| PRODUCT EXECUTION   |                  |                   | DETAILS            |   |
| Display Type        | Analogue         |                   | Clasp              | В |
| Movement type       | Quartz (Battery) |                   |                    |   |
|                     |                  |                   |                    |   |
| MEASURES            |                  |                   |                    |   |
| Case width [mm]     | 32               |                   |                    |   |
|                     |                  |                   |                    |   |