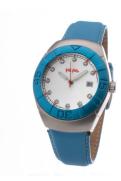

## Folli Follie ladies' watch WF1BA006DTDF Specifications

**BUY NOW** 

This document contains all the specifications for the Folli Follie WF1BA006DTDF ladies' watch. We at the DIALANDO® watch store offer a large selection of authentic watches from the best watch brands in the world.

| MATERIAL & COLOUR  |                                                        |
|--------------------|--------------------------------------------------------|
| Strap Material     | Real leather                                           |
| Strap Colour       | Blue                                                   |
| Colour of the dial | Grey                                                   |
| Glass              | Mineral glass                                          |
| DETAILS            |                                                        |
| Clasp              | Buckle                                                 |
| Water resistant    | (Please ask customer service or see the closing cover) |