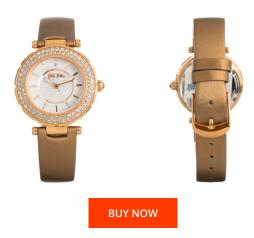

## Folli Follie ladies' watch WF1B019SSS Specifications

This document contains all the specifications for the Folli Follie WF1B019SSS ladies' watch. We at the DIALANDO® watch store offer a large selection of authentic watches from the best watch brands in the world.

| MATERIAL & COLOUR  |               |
|--------------------|---------------|
| Strap Material     | Real leather  |
| Strap Colour       | Brown         |
| Colour of the dial | Grey          |
| Glass              | Mineral glass |
|                    |               |
| DETAILS            |               |
| Clasp              | Buckle        |