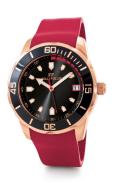

## Folli Follie ladies' watch WF18R032ZDKRE Specifications

**BUY NOW** 

This document contains all the specifications for the Folli Follie WF18R032ZDKRE ladies' watch. We at the DIALANDO® watch store offer a large selection of authentic watches from the best watch brands in the world.

| MATERIAL & COLOUR    |               |
|----------------------|---------------|
| Strap Material       | Silicone      |
| Strap Colour         | Red           |
| Colour of the dial   | Black         |
| Glass                | Mineral glass |
|                      |               |
| DETAILS              |               |
| <b>DETAILS</b> Clasp | Buckle        |