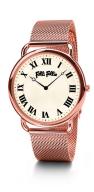

## Folli Follie ladies' watch WF16R014BPS Specifications

**BUY NOW** 

This document contains all the specifications for the Folli Follie WF16R014BPS ladies' watch. We at the DIALANDO® watch store offer a large selection of authentic watches from the best watch brands in the world.

| MATERIAL & COLOUR  |                                                        |
|--------------------|--------------------------------------------------------|
| Strap Material     | Stainless steel                                        |
| Strap Colour       | Pink                                                   |
| Colour of the dial | White                                                  |
| Glass              | Mineral glass                                          |
| DETAILS            |                                                        |
| Clasp              | Snap fastener                                          |
| Water resistant    | (Please ask customer service or see the closing cover) |