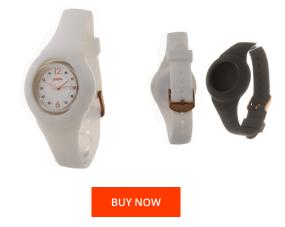

| PRODUCT INFORMATION |                  | MATERIAL & COLOUR |                    |               |
|---------------------|------------------|-------------------|--------------------|---------------|
| EAN                 | 5205340481181    |                   | Strap Material     | Silicone      |
| Gender              | Ladies           |                   | Strap Colour       | White         |
| Warranty [years]    | 2                |                   | Colour of the dial | White         |
|                     |                  |                   | Glass              | Mineral glass |
|                     |                  |                   |                    |               |
| PRODUCT EXECUTION   |                  |                   | DETAILS            |               |
| Display Type        | Analogue         |                   | Clasp              | Buckle        |
| Movement type       | Quartz (Battery) |                   |                    |               |
|                     |                  |                   |                    |               |
| MEASURES            |                  |                   |                    |               |
| Case width [mm]     | 35               |                   |                    |               |
|                     |                  |                   |                    |               |