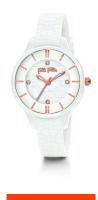

## Folli Follie ladies' watch WF15P027ZSW Specifications

**BUY NOW** 

This document contains all the specifications for the Folli Follie WF15P027ZSW ladies' watch. We at the DIALANDO<sup>®</sup> watch store offer a large selection of authentic watches from the best watch brands in the world.

| MATERIAL & COLOUR  |                                                        |
|--------------------|--------------------------------------------------------|
| Strap Material     | Plastic                                                |
| Strap Colour       | White                                                  |
| Colour of the dial | White                                                  |
| Glass              | Mineral glass                                          |
| DETAILS            |                                                        |
| Water resistant    | (Please ask customer service or see the closing cover) |