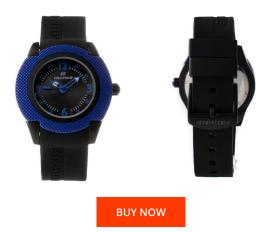

## Folli Follie ladies' watch WF13Y028ZPU Specifications

This document contains all the specifications for the Folli Follie WF13Y028ZPU ladies' watch. We at the DIALANDO® watch store offer a large selection of authentic watches from the best watch brands in the world.

| MATERIAL & COLOUR  |               |
|--------------------|---------------|
| Strap Material     | Silicone      |
| Strap Colour       | Black         |
| Colour of the dial | Black         |
| Glass              | Mineral glass |
| DETAILS            |               |
|                    |               |
| Clasp              | Buckle        |