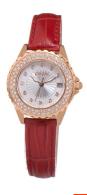

## Folli Follie ladies' watch WF13B071STR Specifications

**BUY NOW** 

This document contains all the specifications for the Folli Follie WF13B071STR ladies' watch. We at the DIALANDO<sup>®</sup> watch store offer a large selection of authentic watches from the best watch brands in the world.

| MATERIAL & COLOUR  |                                                        |
|--------------------|--------------------------------------------------------|
| Strap Material     | Real leather                                           |
| Strap Colour       | Red                                                    |
| Colour of the dial | White                                                  |
| Glass              | Mineral glass                                          |
| DETAILS            |                                                        |
| Clasp              | Buckle                                                 |
| Water resistant    | (Please ask customer service or see the closing cover) |