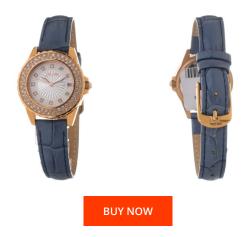

## **DIALANDO**<sup>®</sup>

Folli Follie ladies' watch WF13B071STA Specifications

This document contains all the specifications for the Folli Follie WF13B071STA ladies' watch. We at the DIALANDO<sup>®</sup> watch store offer a large selection of authentic watches from the best watch brands in the world. https://www.dialando.ie/

| PRODUCT INFORMATION |                  | MATERIAL & COLOUR  |                                                        |
|---------------------|------------------|--------------------|--------------------------------------------------------|
| EAN                 | 8431777811476    | Strap Material     | Real leather                                           |
| Gender              | Ladies           | Strap Colour       | Blue                                                   |
| Warranty [years]    | 2                | Colour of the dial | Grey                                                   |
|                     |                  | Glass              | Mineral glass                                          |
|                     |                  |                    |                                                        |
| PRODUCT EXECUTION   |                  | DETAILS            |                                                        |
| Display Type        | Analogue         | Clasp              | Buckle                                                 |
| Movement type       | Quartz (Battery) | Water resistant    | (Please ask customer service or see the closing cover) |
| MEASURES            |                  |                    |                                                        |
| Case width [mm]     | 30               |                    |                                                        |