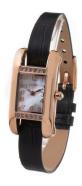

## Folli Follie ladies' watch WF13B064SPW Specifications

**BUY NOW** 

This document contains all the specifications for the Folli Follie WF13B064SPW ladies' watch. We at the DIALANDO<sup>®</sup> watch store offer a large selection of authentic watches from the best watch brands in the world.

https://www.dialando.ie/

| PRODUCT INFORMATION |                  |
|---------------------|------------------|
| EAN                 | 5205340429602    |
| Gender              | Ladies           |
| Warranty [years]    | 2                |
| PRODUCT EXECUTION   |                  |
| Display Type        | Analogue         |
| Movement type       | Quartz (Battery) |

| MATERIAL & COLOUR  |               |
|--------------------|---------------|
| Strap Material     | Real leather  |
| Strap Colour       | Multicolor    |
| Colour of the dial | White         |
| Glass              | Mineral glass |
|                    |               |
|                    |               |
| MEASURES           |               |