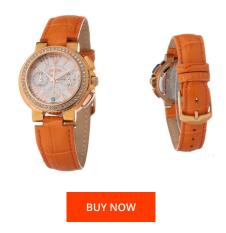

## Folli Follie ladies' watch WF13B001SE Specifications

This document contains all the specifications for the Folli Follie WF13B001SE ladies' watch. We at the DIALANDO<sup>®</sup> watch store offer a large selection of authentic watches from the best watch brands in the world. https://www.dialando.ie/

| PRODUCT INFORMATION |                  | MATERIAL & COLOUR  | MATERIAL & COLOUR                                      |  |
|---------------------|------------------|--------------------|--------------------------------------------------------|--|
| EAN                 | 8431777808087    | Strap Material     | Real leather                                           |  |
| Gender              | Ladies           | Strap Colour       | Orange                                                 |  |
| Warranty [years]    | 2                | Colour of the dial | White                                                  |  |
|                     |                  | Glass              | Mineral glass                                          |  |
|                     |                  |                    |                                                        |  |
| PRODUCT EXECUTION   |                  | DETAILS            |                                                        |  |
| Display Type        | Analogue         | Clasp              | Buckle                                                 |  |
| Movement type       | Quartz (Battery) | Water resistant    | (Please ask customer service or see the closing cover) |  |
| MEASURES            |                  |                    |                                                        |  |
| Case width [mm]     | 28               |                    |                                                        |  |