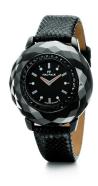

## Folli Follie ladies' watch WF0E046SSK Specifications

**BUY NOW** 

This document contains all the specifications for the Folli Follie WF0E046SSK ladies' watch. We at the DIALANDO® watch store offer a large selection of authentic watches from the best watch brands in the world.

| MATERIAL & COLOUR  |                                                        |
|--------------------|--------------------------------------------------------|
| Strap Material     | Real leather                                           |
| Strap Colour       | Black                                                  |
| Colour of the dial | Black                                                  |
| Glass              | Mineral glass                                          |
| DETAILS            |                                                        |
| Water resistant    | (Please ask customer service or see the closing cover) |