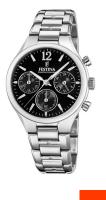

## Festina ladies' watch F20391/4 Specifications

**BUY NOW** 

This document contains all the specifications for the Festina Mademoiselle F20391/4 ladies' watch. We at the DIALANDO® watch store offer a large selection of authentic watches from the best watch brands in the world.

| PRODUCT EXECUTION         |                                                |
|---------------------------|------------------------------------------------|
| Display Type              | Analogue                                       |
| Movement type             | Quartz (Battery)                               |
| Movement Name             | JS20 / Miyota                                  |
| Functions                 | Minute / Chronograph / 24-Hour / Hour / Second |
|                           |                                                |
|                           |                                                |
| MEASURES                  |                                                |
| MEASURES  Case width [mm] | 36                                             |
|                           | 36<br>10                                       |
| Case width [mm]           |                                                |

| MATERIAL & COLOUR  |                                  |
|--------------------|----------------------------------|
| Strap Material     | Stainless steel                  |
| Strap Colour       | Silver                           |
| Case Material      | Stainless steel                  |
| Case Colour        | Silver                           |
| Case Surface       | Polished                         |
| Colour of the dial | Black                            |
| Glass              | Mineral glass                    |
| DETAILS            |                                  |
| Bezel              | Fixed                            |
| Case Bottom        | Stainless steel bottom (pressed) |

Folding clasp 5 ATM