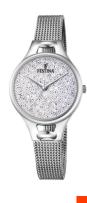

## Festina ladies' watch F20331/1 Specifications

MATERIAL & COLOUR

**BUY NOW** 

This document contains all the specifications for the Festina Mademoiselle F20331/1 ladies' watch. We at the DIALANDO® watch store offer a large selection of authentic watches from the best watch brands in the world.

https://www.dialando.ie/

| PRODUCT INFORMATION |               |  |
|---------------------|---------------|--|
| EAN                 | 8430622695728 |  |
| Gender              | Ladies        |  |
| Brand               | Festina       |  |
| Collection          | Mademoiselle  |  |
| Warranty [years]    | 2             |  |

| Strap Material     | Stainless steel   |
|--------------------|-------------------|
| Strap Colour       | Silver            |
| Case Material      | Stainless steel   |
| Case Colour        | Silver            |
| Case Surface       | Matted / Polished |
| Colour of the dial | Silver            |
| Stone type         | Swarovski         |
| Glass              | Mineral glass     |
|                    |                   |
|                    |                   |

| PRODUCT EXECUTION |                        |
|-------------------|------------------------|
| Display Type      | Analogue               |
| Movement type     | Quartz (Battery)       |
| Functions         | Hour / Second / Minute |

| DETAILS         |                                  |
|-----------------|----------------------------------|
| Bezel           | Fixed                            |
| Case Bottom     | Stainless steel bottom (pressed) |
| Clasp           | Pin buckle                       |
| Water resistant | 5 ATM                            |

| MEASURES                      |     |
|-------------------------------|-----|
| Case width [mm]               | 32  |
| Case thickness [mm]           | 8   |
| Lug width [mm]                | 13  |
| Max. wrist circumference [mm] | 190 |