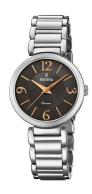

## Festina ladies' watch F20212/2 Specifications

**BUY NOW** 

This document contains all the specifications for the Festina Mademoiselle F20212/2 ladies' watch. We at the DIALANDO® watch store offer a large selection of authentic watches from the best watch brands in the world.

| MATERIAL & COLOUR  |                                  |
|--------------------|----------------------------------|
| Strap Material     | Stainless steel                  |
| Strap Colour       | Silver                           |
| Case Material      | Stainless steel                  |
| Case Colour        | Silver                           |
| Case Surface       | Polished / Matted                |
| Colour of the dial | Brown                            |
| Glass              | Mineral glass                    |
|                    |                                  |
| DETAILS            |                                  |
| Bezel              | Fixed                            |
| Case Bottom        | Stainless steel bottom (pressed) |