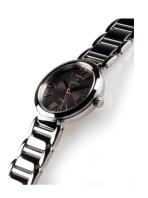

## Festina ladies' watch F20212/2 Specifications

**BUY NOW** 

This document contains all the specifications for the Festina Mademoiselle F20212/2 ladies' watch. We at the DIALANDO® watch store offer a large selection of authentic watches from the best watch brands in the world.

| MATERIAL & COLOUR  |                                  |
|--------------------|----------------------------------|
| Strap Material     | Stainless steel                  |
| Strap Colour       | Silver                           |
| Case Material      | Stainless steel                  |
| Case Colour        | Silver                           |
| Case Surface       | Polished / Matted                |
| Colour of the dial | Brown                            |
| Glass              | Mineral glass                    |
|                    |                                  |
| DETAILS            |                                  |
| Bezel              | Fixed                            |
| Case Bottom        | Stainless steel bottom (pressed) |