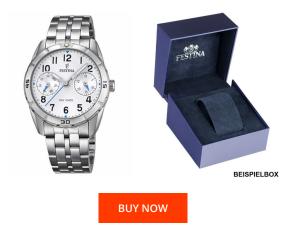

## **DIALANDO**<sup>®</sup>

Festina ladies' watch F16908/1 Specifications

This document contains all the specifications for the Festina Klassik F16908/1 ladies' watch. We at the DIALANDO<sup>®</sup> watch store offer a large selection of authentic watches from the best watch brands in the world. https://www.dialando.ie/

| PRODUCT INFORMATION |               |  |
|---------------------|---------------|--|
| EAN                 | 8430622640537 |  |
| Gender              | Ladies        |  |
| Brand               | Festina       |  |
| Collection          | Klassik       |  |
| Warranty [years]    | 2             |  |

| PRODUCT EXECUTION |                                                 |
|-------------------|-------------------------------------------------|
| Display Type      | Analogue                                        |
| Movement type     | Quartz (Battery)                                |
| Functions         | Day of the week / Hour / Second / Minute / Date |

| MATERIAL & COLOUR  |                                         |
|--------------------|-----------------------------------------|
| Strap Material     | Stainless steel                         |
| Strap Colour       | Silver                                  |
| Case Material      | Stainless steel                         |
| Case Colour        | Silver                                  |
| Case Surface       | Polished / Matted                       |
| Colour of the dial | White                                   |
| Glass              | Mineral glass                           |
| DETAILS            |                                         |
| Bezel              | Fixed                                   |
| Case Bottom        | Stainless steel bottom (pressed)        |
| Clasp              | Folding clasp                           |
| Lighting           | Luminous hands / Luminous spot on bezel |
| Water resistant    | 5 ATM                                   |

## MEASURES

| Case width [mm]                  | 33  |
|----------------------------------|-----|
| Case thickness [mm]              | 9   |
| Lug width [mm]                   | 17  |
| Max. wrist<br>circumference [mm] | 180 |