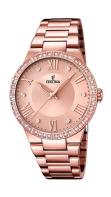

## Festina ladies' watch F16721/2 Specifications

**BUY NOW** 

This document contains all the specifications for the Festina Uhr F16721/2 ladies' watch. We at the DIALANDO® watch store offer a large selection of authentic watches from the best watch brands in the world.

| PRODUCT EXECUTION                    |                        |
|--------------------------------------|------------------------|
| Display Type                         | Analogue               |
| Movement type                        | Quartz (Battery)       |
| Movement Name                        | Miyota / 2035          |
| Functions                            | Second / Minute / Hour |
| MEASURES                             |                        |
|                                      |                        |
| Case width [mm]                      | 36                     |
| Case width [mm]  Case thickness [mm] | 36<br>9                |
|                                      |                        |

| MATERIAL & COLOUR  |                                  |
|--------------------|----------------------------------|
| Strap Material     | Stainless steel                  |
| Strap Colour       | Rose gold                        |
| Case Material      | Stainless steel                  |
| Case Colour        | Rose gold                        |
| Case Surface       | Polished                         |
| Colour of the dial | Rose gold                        |
| Stone type         | Zirconia                         |
| Glass              | Mineral glass                    |
|                    |                                  |
| DETAILS            |                                  |
| Bezel              | Fixed                            |
| Case Bottom        | Stainless steel bottom (pressed) |
| Clasp              | Folding clasp                    |
| Water resistant    | 5 ATM                            |