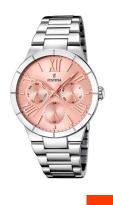

## Festina ladies' watch F16716/3 Specifications

**BUY NOW** 

This document contains all the specifications for the Festina Uhr F16716/3 ladies' watch. We at the DIALANDO® watch store offer a large selection of authentic watches from the best watch brands in the world.

https://www.dialando.ie/

| PRODUCT INFORMATION |               |
|---------------------|---------------|
| EAN                 | 8430622595080 |
| Gender              | Ladies        |
| Brand               | Festina       |
| Collection          | Damenuhr      |
| Warranty [vears]    | 2             |

| PRODUCT EXECUTION             |                                                           |
|-------------------------------|-----------------------------------------------------------|
| Display Type                  | Analogue                                                  |
| Movement type                 | Quartz (Battery)                                          |
| Movement Name                 | Miyota / 6P29                                             |
| Functions                     | Date / 24-Hour / Day of the week / Hour / Second / Minute |
| MEASURES                      |                                                           |
| Case width [mm]               | 36                                                        |
| Case thickness [mm]           | 9                                                         |
| Lug width [mm]                | 18                                                        |
| Max. wrist circumference [mm] | 195                                                       |

| MATERIAL & COLOUR  |                                  |
|--------------------|----------------------------------|
| Strap Material     | Stainless steel                  |
| Strap Colour       | Silver                           |
| Case Material      | Stainless steel                  |
| Case Colour        | Silver                           |
| Case Surface       | Polished                         |
| Colour of the dial | Pink                             |
| Glass              | Mineral glass                    |
| DETAILS            |                                  |
| Bezel              | Fixed                            |
| Case Bottom        | Stainless steel bottom (pressed) |
| Clasp              | Folding clasp                    |
|                    | r oraning crasp                  |