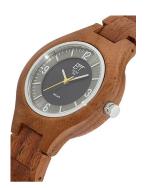

https://www.dialando.ie/

MATERIAL & COLOUR

| PRODUCT INFORMATION |               |  |
|---------------------|---------------|--|
| EAN                 | 4260503039631 |  |
| Gender              | Ladies        |  |
| Warranty [years]    | 2             |  |

| Strap Material     | Wood                           |
|--------------------|--------------------------------|
| Strap Colour       | Brown                          |
| Case Material      | Wood                           |
| Case Colour        | Brown                          |
| Case Surface       | Matted                         |
| Colour of the dial | Grey                           |
| Glass              | Mineral glass / Hardened glass |
| DETAILS            |                                |
|                    |                                |
| Bezel              | Fixed                          |

| PRODUCT EXECUTION   |                        |
|---------------------|------------------------|
| Display Type        | Analogue               |
| Movement type       | Quartz (Solar)         |
| Movement Name       | AS01                   |
| Functions           | Minute / Hour / Second |
|                     |                        |
| MEASURES            |                        |
| Case width [mm]     | 36                     |
| Case thickness [mm] | 11                     |

| DETAILS         |                   |
|-----------------|-------------------|
| Bezel           | Fixed             |
| Case Bottom     | Pressed / Screwed |
| Clasp           | Folding clasp     |
| Water resistant | 3 ATM             |