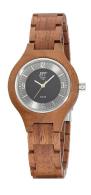

https://www.dialando.ie/

MATERIAL & COLOUR

| PRODUCT INFORMATION |               |  |
|---------------------|---------------|--|
| EAN                 | 4260503039631 |  |
| Gender              | Ladies        |  |
| Warranty [years]    | 2             |  |

| Strap Material     | Wood                           |
|--------------------|--------------------------------|
| Strap Colour       | Brown                          |
| Case Material      | Wood                           |
| Case Colour        | Brown                          |
| Case Surface       | Matted                         |
| Colour of the dial | Grey                           |
| Glass              | Mineral glass / Hardened glass |
| DETAILS            |                                |
|                    |                                |
| Bezel              | Fixed                          |

| PRODUCT EXECUTION   |                        |
|---------------------|------------------------|
| Display Type        | Analogue               |
| Movement type       | Quartz (Solar)         |
| Movement Name       | AS01                   |
| Functions           | Minute / Hour / Second |
|                     |                        |
| MEASURES            |                        |
| Case width [mm]     | 36                     |
| Case thickness [mm] | 11                     |

| DETAILS         |                   |
|-----------------|-------------------|
| Bezel           | Fixed             |
| Case Bottom     | Pressed / Screwed |
| Clasp           | Folding clasp     |
| Water resistant | 3 ATM             |