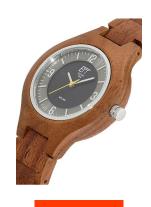

https://www.dialando.ie/

MATERIAL & COLOUR

| PRODUCT INFORMATION |               |  |
|---------------------|---------------|--|
| EAN                 | 4260503039631 |  |
| Gender              | Ladies        |  |
| Warranty [years]    | 2             |  |

| Strap Material     | Wood                           |
|--------------------|--------------------------------|
| Strap Colour       | Brown                          |
| Case Material      | Wood                           |
| Case Colour        | Brown                          |
| Case Surface       | Matted                         |
| Colour of the dial | Grey                           |
| Glass              | Mineral glass / Hardened glass |
| DETAILS            |                                |
|                    |                                |
| Bezel              | Fixed                          |

| PRODUCT EXECUTION   |                        |
|---------------------|------------------------|
| Display Type        | Analogue               |
| Movement type       | Quartz (Solar)         |
| Movement Name       | AS01                   |
| Functions           | Minute / Hour / Second |
|                     |                        |
| MEASURES            |                        |
| Case width [mm]     | 36                     |
| Case thickness [mm] | 11                     |

| DETAILS         |                   |
|-----------------|-------------------|
| Bezel           | Fixed             |
| Case Bottom     | Pressed / Screwed |
| Clasp           | Folding clasp     |
| Water resistant | 3 ATM             |