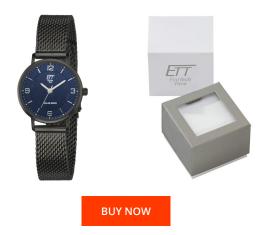

> MATERIAL & COLOUR Strap Material

| PRODUCT INFORMATION |                     |  |
|---------------------|---------------------|--|
| EAN                 | 4260503034971       |  |
| Gender              | Ladies              |  |
| Brand               | ETT (Eco Tech Time) |  |
| Collection          | Sahel               |  |
| Warranty [years]    | 2                   |  |

| Strap Colour            | Black                                     |
|-------------------------|-------------------------------------------|
| Case Material           | Stainless steel                           |
| Case Colour             | Black                                     |
| Case Surface            | Polished / Matted                         |
| Colour of the dial      | Blue                                      |
| Glass                   | Mineral glass                             |
|                         |                                           |
| DETAILS                 |                                           |
| <b>DETAILS</b><br>Bezel | Fixed                                     |
|                         | Fixed<br>Stainless steel bottom (pressed) |
| Bezel                   |                                           |
| Bezel<br>Case Bottom    | Stainless steel bottom (pressed)          |

Stainless steel

| PRODUCT EXECUTION |                                                                              |
|-------------------|------------------------------------------------------------------------------|
| Display Type      | Analogue                                                                     |
| Movement type     | Quartz (Solar)                                                               |
| Movement Name     | Epson / AS01                                                                 |
| Functions         | Second / Minute / Charge Control indicator /<br>Overcharge protection / Hour |