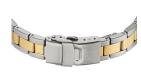

| MATERIAL & COLOUR  |                 |
|--------------------|-----------------|
| Strap Material     | Stainless steel |
| Strap Colour       | Gold            |
| Colour of the dial | Gold            |
| Glass              | Mineral glass   |
| DETAILS            |                 |
| Clasp              | Folding clasp   |
| Water resistant    | 5 ATM           |