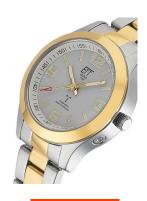

## ETT Eco Tech Time ladies' watch ELS-11498-41M Specifications

**BUY NOW** 

This document contains all the specifications for the ETT Eco Tech Time Gobi Funk ELS-11498-41M ladies' watch. We at the DIALANDO® watch store offer a large selection of authentic watches from the best watch brands in the world. https://www.dialando.ie/

| PRODUCT INFORMATION             | I                          |
|---------------------------------|----------------------------|
| EAN                             | 4260736030375              |
| Gender                          | Ladies                     |
| Warranty [years]                | 2                          |
|                                 |                            |
| PRODUCT EXECUTION               |                            |
| PRODUCT EXECUTION  Display Type | Analogue                   |
|                                 | Analogue<br>Quartz (Solar) |
| Display Type                    |                            |

| MATERIAL & COLOUR  |                 |
|--------------------|-----------------|
| Strap Material     | Stainless steel |
| Strap Colour       | Gold            |
| Colour of the dial | Gold            |
| Glass              | Mineral glass   |
| DETAILS            |                 |
| Clasp              | Folding clasp   |
| Water resistant    | 5 ATM           |