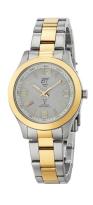

## ETT Eco Tech Time ladies' watch ELS-11498-41M Specifications

**BUY NOW** 

This document contains all the specifications for the ETT Eco Tech Time Gobi Funk ELS-11498-41M ladies' watch. We at the DIALANDO® watch store offer a large selection of authentic watches from the best watch brands in the world. https://www.dialando.ie/

| PRODUCT INFORMATION             | I                          |
|---------------------------------|----------------------------|
| EAN                             | 4260736030375              |
| Gender                          | Ladies                     |
| Warranty [years]                | 2                          |
|                                 |                            |
| PRODUCT EXECUTION               |                            |
| PRODUCT EXECUTION  Display Type | Analogue                   |
|                                 | Analogue<br>Quartz (Solar) |
| Display Type                    |                            |

| MATERIAL & COLOUR  |                 |
|--------------------|-----------------|
| Strap Material     | Stainless steel |
| Strap Colour       | Gold            |
| Colour of the dial | Gold            |
| Glass              | Mineral glass   |
| DETAILS            |                 |
| Clasp              | Folding clasp   |
| Water resistant    | 5 ATM           |