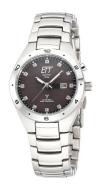

## ETT Eco Tech Time ladies' watch ELS-11442-21M Specifications

**BUY NOW** 

This document contains all the specifications for the ETT Eco Tech Time Altai ELS-11442-21M ladies' watch. We at the DIALANDO® watch store offer a large selection of authentic watches from the best watch brands in the world.

| MATERIAL & COLOUR  |                                        |
|--------------------|----------------------------------------|
| Strap Material     | Stainless steel                        |
| Strap Colour       | Silver                                 |
| Case Material      | Stainless steel                        |
| Case Colour        | Silver                                 |
| Case Surface       | Polished / Matted                      |
| Colour of the dial | Grey                                   |
| Glass              | Hardened glass / Mineral glass         |
|                    |                                        |
| DETAILS            |                                        |
| DETAILS  Bezel     | Fixed                                  |
|                    | Fixed Stainless steel bottom / Screwed |
| Bezel              |                                        |
| Bezel Case Bottom  | Stainless steel bottom / Screwed       |