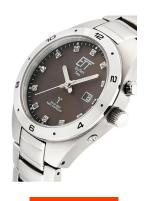

## ETT Eco Tech Time ladies' watch ELS-11442-21M Specifications

**BUY NOW** 

This document contains all the specifications for the ETT Eco Tech Time Altai ELS-11442-21M ladies' watch. We at the DIALANDO® watch store offer a large selection of authentic watches from the best watch brands in the world.

| MATERIAL & COLOUR  |                                        |
|--------------------|----------------------------------------|
| Strap Material     | Stainless steel                        |
| Strap Colour       | Silver                                 |
| Case Material      | Stainless steel                        |
| Case Colour        | Silver                                 |
| Case Surface       | Polished / Matted                      |
| Colour of the dial | Grey                                   |
| Glass              | Hardened glass / Mineral glass         |
|                    |                                        |
| DETAILS            |                                        |
| DETAILS  Bezel     | Fixed                                  |
|                    | Fixed Stainless steel bottom / Screwed |
| Bezel              |                                        |
| Bezel Case Bottom  | Stainless steel bottom / Screwed       |