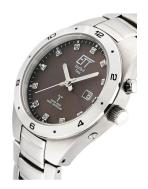

## ETT Eco Tech Time ladies' watch ELS-11442-21M Specifications

**BUY NOW** 

This document contains all the specifications for the ETT Eco Tech Time Altai ELS-11442-21M ladies' watch. We at the DIALANDO® watch store offer a large selection of authentic watches from the best watch brands in the world.

| MATERIAL & COLOUR  |                                        |
|--------------------|----------------------------------------|
| Strap Material     | Stainless steel                        |
| Strap Colour       | Silver                                 |
| Case Material      | Stainless steel                        |
| Case Colour        | Silver                                 |
| Case Surface       | Polished / Matted                      |
| Colour of the dial | Grey                                   |
| Glass              | Hardened glass / Mineral glass         |
|                    |                                        |
| DETAILS            |                                        |
| DETAILS  Bezel     | Fixed                                  |
|                    | Fixed Stainless steel bottom / Screwed |
| Bezel              |                                        |
| Bezel Case Bottom  | Stainless steel bottom / Screwed       |