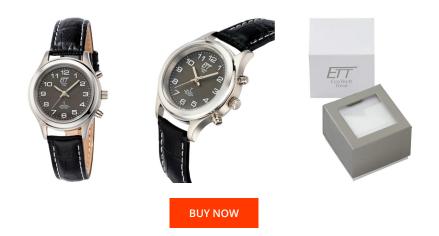

## ETT Eco Tech Time ladies' watch ELS-11331-51L Specifications

This document contains all the specifications for the ETT Eco Tech Time Basic ELS-11331-51L ladies' watch. We at the DIALANDO<sup>®</sup> watch store offer a large selection of authentic watches from the best watch brands in the world. https://www.dialando.ie/

| PRODUCT INFORMATION |                     |  |
|---------------------|---------------------|--|
| EAN                 | 4260411159445       |  |
| Gender              | Ladies              |  |
| Brand               | ETT (Eco Tech Time) |  |
| Collection          | Basic               |  |
| Warranty [years]    | 2                   |  |

| MATERIAL & COLOUR  |                                   |
|--------------------|-----------------------------------|
| Strap Material     | Real leather                      |
| Strap Colour       | Black                             |
| Case Material      | Stainless steel                   |
| Case Colour        | Silver                            |
| Case Surface       | Polished / Matted                 |
| Colour of the dial | Black                             |
| Glass              | Mineral glass                     |
| DETAILS            |                                   |
| Bezel              | Fixed                             |
| Case Bottom        | Stainless steel bottom (screwed)  |
| Clasp              | Pin buckle                        |
| Lighting           | Luminous hands / Luminous indexes |
| Water resistant    | 5 ATM                             |

| PRODUCT EXECUTION |                                                         |
|-------------------|---------------------------------------------------------|
| Display Type      | Analogue                                                |
| Movement type     | Quartz (Solar)                                          |
| Movement Name     | W328 / DE) / Empfang des Signals DCF 77<br>(Mainflingen |
| Functions         | Radio controlled clock / Hour / Second / Minute         |