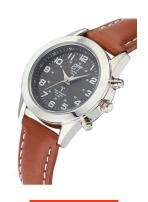

https://www.dialando.ie/

| PRODUCT INFORMATION |                     |
|---------------------|---------------------|
| EAN                 | 4260411151289       |
| Gender              | Ladies              |
| Brand               | ETT (Eco Tech Time) |
| Collection          | Gobi                |
| Warranty [years]    | 2                   |

| PRODUCT EXECUTION |                                                         |
|-------------------|---------------------------------------------------------|
| Display Type      | Analogue                                                |
| Movement type     | Quartz (Solar)                                          |
| Movement Name     | W317 / DE) / Empfang des Signals DCF 77<br>(Mainflingen |
| Functions         | Second / Minute / Radio controlled clock / Hour         |

| MATERIAL & COLOUR  |                   |
|--------------------|-------------------|
| Strap Material     | Real leather      |
| Strap Colour       | Brown             |
| Case Material      | Stainless steel   |
| Case Colour        | Silver            |
| Case Surface       | Polished / Matted |
| Colour of the dial | Black             |
| Glass              | Mineral glass     |