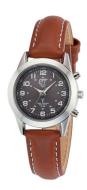

https://www.dialando.ie/

| PRODUCT INFORMATION |                     |
|---------------------|---------------------|
| EAN                 | 4260411151289       |
| Gender              | Ladies              |
| Brand               | ETT (Eco Tech Time) |
| Collection          | Gobi                |
| Warranty [years]    | 2                   |

| PRODUCT EXECUTION |                                                         |
|-------------------|---------------------------------------------------------|
| Display Type      | Analogue                                                |
| Movement type     | Quartz (Solar)                                          |
| Movement Name     | W317 / DE) / Empfang des Signals DCF 77<br>(Mainflingen |
| Functions         | Second / Minute / Radio controlled clock / Hour         |

| MATERIAL & COLOUR  |                   |
|--------------------|-------------------|
| Strap Material     | Real leather      |
| Strap Colour       | Brown             |
| Case Material      | Stainless steel   |
| Case Colour        | Silver            |
| Case Surface       | Polished / Matted |
| Colour of the dial | Black             |
| Glass              | Mineral glass     |