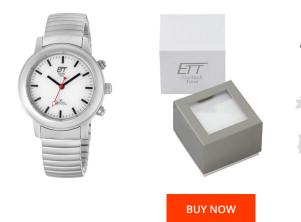

## ETT Eco Tech Time ladies' watch ELS-11188-11M Specifications

This document contains all the specifications for the ETT Eco Tech Time Basic ELS-11188-11M ladies' watch. We at the DIALANDO® watch store offer a large selection of authentic watches from the best watch brands in the world. https://www.dialando.ie/

| PRODUCT INFORMATION |                     |
|---------------------|---------------------|
| EAN                 | 4260091347750       |
| Gender              | Ladies              |
| Brand               | ETT (Eco Tech Time) |
| Collection          | Basic               |
| Warranty [years]    | 2                   |

| PRODUCT EXECUTION             |                                                      |
|-------------------------------|------------------------------------------------------|
| Display Type                  | Analogue                                             |
| Movement type                 | Quartz (Solar)                                       |
| Movement Name                 | Empfang des Signals DCF 77 (Mainflingen / W325 / DE) |
| Functions                     | Hour / Second / Minute / Radio controlled clock      |
| MEASURES                      |                                                      |
| Case width [mm]               | 35                                                   |
| Case thickness [mm]           | 11                                                   |
| Lug width [mm]                | 16                                                   |
| Max. wrist circumference [mm] | 175                                                  |

| MATERIAL & COLOUR  |                   |
|--------------------|-------------------|
| Strap Material     | Stainless steel   |
| Strap Colour       | Silver            |
| Case Material      | Stainless steel   |
| Case Colour        | Silver            |
| Case Surface       | Polished / Matted |
| Colour of the dial | Grey              |
| Glass              | M* I - I          |
| Glass              | Mineral glass     |
| Glass              | Mineral glass     |
| DETAILS            | Mineral glass     |
|                    | Fixed             |
| DETAILS            |                   |
| DETAILS<br>Bezel   | Fixed             |