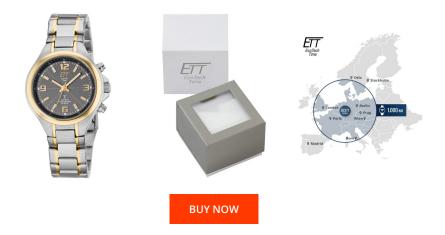

## ETT Eco Tech Time ladies' watch ELS-11178-51M Specifications

This document contains all the specifications for the ETT Eco Tech Time Basic ELS-11178-51M ladies' watch. We at the DIALANDO<sup>®</sup> watch store offer a large selection of authentic watches from the best watch brands in the world. https://www.dialando.ie/

> MATERIAL & COLOUR Strap Material

| PRODUCT INFORMATION |                     |  |
|---------------------|---------------------|--|
| EAN                 | 4260091347187       |  |
| Gender              | Ladies              |  |
| Brand               | ETT (Eco Tech Time) |  |
| Collection          | Basic               |  |
| Warranty [years]    | 2                   |  |

Analogue Quartz (Solar)

W328

| Strap Colour                  | Gold / Silver                                     |
|-------------------------------|---------------------------------------------------|
| Case Material                 | Stainless steel                                   |
| Case Colour                   | Silver / Gold                                     |
| Case Surface                  | Matted / Polished                                 |
| Colour of the dial            | Grey                                              |
| Glass                         | Mineral glass                                     |
|                               |                                                   |
|                               |                                                   |
| DETAILS                       |                                                   |
| <b>DETAILS</b><br>Bezel       | Fixed                                             |
|                               | Fixed<br>Stainless steel bottom (pressed)         |
| Bezel                         |                                                   |
| Bezel<br>Case Bottom          | Stainless steel bottom (pressed)                  |
| Bezel<br>Case Bottom<br>Clasp | Stainless steel bottom (pressed)<br>Folding clasp |