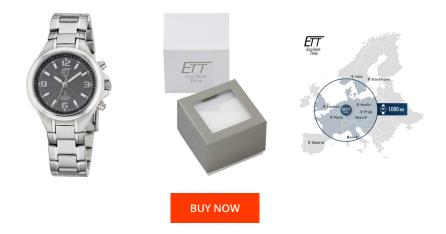

## ETT Eco Tech Time ladies' watch ELS-11177-31M Specifications

This document contains all the specifications for the ETT Eco Tech Time ELS-11177-31M ladies' watch. We at the DIALANDO<sup>®</sup> watch store offer a large selection of authentic watches from the best watch brands in the world. https://www.dialando.ie/

| PRODUCT INFORMATION |                     |  |
|---------------------|---------------------|--|
| EAN                 | 4260091347170       |  |
| Gender              | Ladies              |  |
| Brand               | ETT (Eco Tech Time) |  |
| Collection          | Basic               |  |
| Warranty [years]    | 2                   |  |

| MATERIAL & COLOUR  |                                  |
|--------------------|----------------------------------|
| Strap Material     | Stainless steel                  |
| Strap Colour       | Silver                           |
| Case Material      | Stainless steel                  |
| Case Colour        | Silver                           |
| Case Surface       | Polished / Matted                |
| Colour of the dial | Grey                             |
| Glass              | Mineral glass                    |
| DETAILS            |                                  |
| Bezel              | Fixed                            |
| Case Bottom        | Stainless steel bottom (pressed) |
| Clasp              | Folding clasp                    |
| Lighting           | Luminous hands                   |
| Water resistant    | 5 ATM                            |

| PRODUCT EXECUTION |                                                         |
|-------------------|---------------------------------------------------------|
| Display Type      | Analogue                                                |
| Movement type     | Quartz (Solar)                                          |
| Movement Name     | W328 / DE) / Empfang des Signals DCF 77<br>(Mainflingen |
| Functions         | Second / Minute / Radio controlled clock / Hour         |