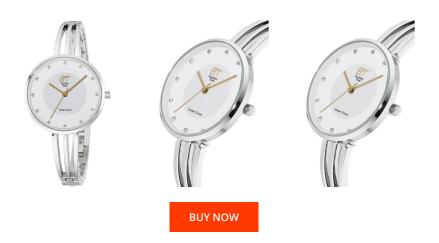

## ETT Eco Tech Time ladies' watch ELA-12120-14M Specifications

This document contains all the specifications for the ETT Eco Tech Time Kalahari ELA-12120-14M ladies' watch. We at the DIALANDO<sup>®</sup> watch store offer a large selection of authentic watches from the best watch brands in the world. https://www.dialando.ie/

| PRODUCT INFORMATION |               |                             | MATERIAL & COLOUR  |                                            |
|---------------------|---------------|-----------------------------|--------------------|--------------------------------------------|
| EAN                 | 4260503038900 |                             | Strap Material     | Stainless steel                            |
| Gender              | Ladies        |                             | Strap Colour       | Silver                                     |
| Warranty [years]    | 2             | Case Colour<br>Case Surface | Case Material      | Stainless steel                            |
|                     |               |                             | Case Colour        | Silver                                     |
|                     |               |                             | Case Surface       | Polished / Matted                          |
|                     |               |                             | Colour of the dial | White                                      |
|                     |               |                             | Class              | Missished a contract of the set of the set |

| Case Colour        | Silver                           |
|--------------------|----------------------------------|
| Case Surface       | Polished / Matted                |
| Colour of the dial | White                            |
| Glass              | Mineral glass / Hardened glass   |
| DETAILS            |                                  |
| Bezel              | Fixed                            |
| Case Bottom        | Stainless steel bottom / Pressed |
| Clasp              | Clip clasp                       |
| Water resistant    | 3 ATM                            |