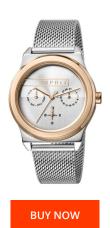

## Esprit ladies' watch ES1L077M0085 Specifications

This document contains all the specifications for the Esprit ES1L077M0085 ladies' watch. We at the DIALANDO® watch store offer a large selection of authentic watches from the best watch brands in the world.

https://www.dialando.ie/

| PRODUCT INFORMATION |                |  |
|---------------------|----------------|--|
| EAN                 | 4894626028380  |  |
| Gender              | Ladies         |  |
| Brand               | Esprit         |  |
| Collection          | Magnolia Multi |  |
| Warranty [years]    | 2              |  |

| PRODUCT EXECUTION             |                  |
|-------------------------------|------------------|
| Display Type                  | Analogue         |
| Movement type                 | Quartz (Battery) |
| Functions                     | Date / Day       |
| MEASURES                      |                  |
| Case width [mm]               | 36               |
| Case thickness [mm]           | 8                |
| Max. wrist circumference [mm] | 180              |

| MATERIAL & COLOUR  |                 |
|--------------------|-----------------|
| Strap Material     | Stainless steel |
| Strap Colour       | Silver          |
| Case Material      | Stainless steel |
| Case Colour        | Silver          |
| Colour of the dial | Silver          |
| Glass              | Mineral glass   |
| DETAILS            |                 |
| Clasp              | Jewellery clasp |
| Water resistant    | 5 ATM           |