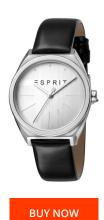

## Esprit ladies' watch ES1L056L0015 Specifications

This document contains all the specifications for the Esprit ES1L056L0015 ladies' watch. We at the DIALANDO® watch store offer a large selection of authentic watches from the best watch brands in the world.

| MATERIAL & COLOUR  |                 |
|--------------------|-----------------|
| Strap Material     | Real leather    |
| Strap Colour       | Black           |
| Case Material      | Stainless steel |
| Case Colour        | Silver          |
| Colour of the dial | Silver          |
| Glass              | Mineral glass   |
| DETAILS            |                 |
| Clasp              | Pin buckle      |
| Water resistant    | 3 ATM           |