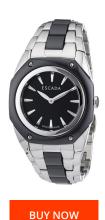

## Escada ladies' watch E2505031 Specifications

This document contains all the specifications for the Escada E2505031 ladies' watch. We at the DIALANDO® watch store offer a large selection of authentic watches from the best watch brands in the world.

| PRODUCT EXECUTION             |                  |
|-------------------------------|------------------|
| Display Type                  | Analogue         |
| Movement type                 | Quartz (Battery) |
| MEASURES                      |                  |
| Case width [mm]               | 34               |
| Case thickness [mm]           | 8                |
| Max. wrist circumference [mm] | 200              |

| MATERIAL & COLOUR  |                 |
|--------------------|-----------------|
| Strap Material     | Stainless steel |
| Strap Colour       | Silver          |
| Case Material      | Stainless steel |
| Case Colour        | Silver          |
| Case Surface       | Polished        |
| Colour of the dial | Black           |
| Glass              | Mineral glass   |
| DETAILS            |                 |
| Clasp              | Clip clasp      |
| Water resistant    | 3 ATM           |