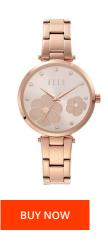

## Elle ladies' watch ELL25035 Specifications

This document contains all the specifications for the Elle ELL25035 ladies' watch. We at the DIALANDO® watch store offer a large selection of authentic watches from the best watch brands in the world.

https://www.dialando.ie/

| PRODUCT INFORMATION | N                      |
|---------------------|------------------------|
| EAN                 | 4053858884946          |
| Gender              | Ladies                 |
| Brand               | Elle                   |
| Collection          | Orsay                  |
| Warranty [years]    | 2                      |
| PRODUCT EXECUTION   |                        |
| Display Type        | Analogue               |
| Movement type       | Quartz (Battery)       |
| Functions           | Hour / Minute / Second |
| MEASURES            |                        |
| Case width [mm]     | 32                     |

| MATERIAL & COLOUR  |                 |  |
|--------------------|-----------------|--|
| Strap Material     | Stainless steel |  |
| Strap Colour       | Rose gold       |  |
| Case Material      | Stainless steel |  |
| Colour of the dial | Rose gold       |  |
| Glass              | Mineral glass   |  |
| DETAILS            |                 |  |
|                    |                 |  |
| Clasp              | Folding clasp   |  |