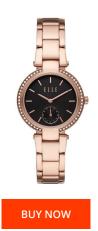

## Elle ladies' watch ELL25020 Specifications

This document contains all the specifications for the Elle ELL25020 ladies' watch. We at the DIALANDO® watch store offer a large selection of authentic watches from the best watch brands in the world.

| MATERIAL & COLOUR  |                 |  |
|--------------------|-----------------|--|
| Strap Material     | Stainless steel |  |
| Strap Colour       | Rose gold       |  |
| Case Material      | Stainless steel |  |
| Colour of the dial | Black           |  |
| Glass              | Mineral glass   |  |
| DETAILS            |                 |  |
| Clasp              | Folding clasp   |  |
| Water resistant    | 3 ATM           |  |