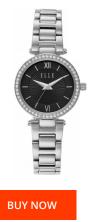

## Elle ladies' watch ELL25016 Specifications

This document contains all the specifications for the Elle ELL25016 ladies' watch. We at the DIALANDO® watch store offer a large selection of authentic watches from the best watch brands in the world.

| MATERIAL & COLOUR  |                 |
|--------------------|-----------------|
| Strap Material     | Stainless steel |
| Strap Colour       | Silver          |
| Case Material      | Stainless steel |
| Colour of the dial | Black           |
| Glass              | Mineral glass   |
| DETAILS            |                 |
| Clasp              | Folding clasp   |
| Water resistant    | 3 ATM           |