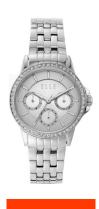

## Elle ladies' watch ELL23011 Specifications

**BUY NOW** 

This document contains all the specifications for the Elle ELL23011 ladies' watch. We at the DIALANDO® watch store offer a large selection of authentic watches from the best watch brands in the world.

https://www.dialando.ie/

| PRODUCT INFORMATIO | N                                   |
|--------------------|-------------------------------------|
| EAN                | 4013496845228                       |
| Gender             | Ladies                              |
| Brand              | Elle                                |
| Collection         | Bercy                               |
| Warranty [years]   | 2                                   |
| PRODUCT EXECUTION  |                                     |
| Display Type       | Analogue                            |
| Movement type      | Quartz (Battery)                    |
| Functions          | Date / Day / Hour / Minute / Second |
| MEASURES           |                                     |
| Case width [mm]    | 32                                  |

| MATERIAL & COLOUR  |                 |
|--------------------|-----------------|
| Strap Material     | Stainless steel |
| Strap Colour       | Silver          |
| Case Material      | Stainless steel |
| Colour of the dial | Silver          |
| Glass              | Mineral glass   |
| DETAILS            |                 |
| Clasp              | Folding clasp   |
| Water resistant    | 3 ATM           |