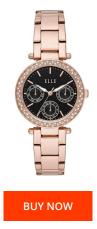

| PRODUCT INFORMATION |                  |
|---------------------|------------------|
| EAN                 | 4013496568691    |
| Gender              | Ladies           |
| Brand               | Elle             |
| Collection          | Marais           |
| Warranty [years]    | 2                |
| PRODUCT EXECUTION   |                  |
| Display Type        | Analogue         |
|                     |                  |
| Movement type       | Quartz (Battery) |

| MATERIAL & COLOUR  |                 |
|--------------------|-----------------|
| Strap Material     | Stainless steel |
| Strap Colour       | Rose gold       |
| Case Material      | Stainless steel |
| Colour of the dial | Black           |
| Glass              | Mineral glass   |
| DETAILS            |                 |
|                    |                 |

| Clasp           | Folding clasp |
|-----------------|---------------|
| Water resistant | 3 ATM         |